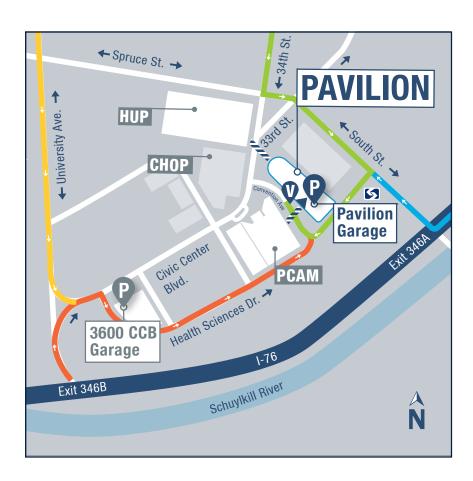

## DIRECTIONS TO THE PARKING GARAGE:

- Take South Street to Health Sciences Drive.
- 2. Turn right onto Convention Ave.
- The entrance to the underground parking garage will be on your right shortly after you turn onto Convention Avenue. It is just after the Emergency Department entrance.
- 4. For valet parking, drive past the parking garage and make a quick right into the driveway at the main entrance of the Pavilion.

## OR:

- 2. Take Civic Center Blvd. to Health Sciences Drive.
- 3. Turn Left on Convention Ave.
- 4. The entrance to the underground parking garage will be on your right shortly after you turn onto Convention Avenue. It is just after the Emergency Department entrance.
- 5. For valet parking, drive past the parking garage and make a quick right into the driveway at the main entrance of the Pavilion."